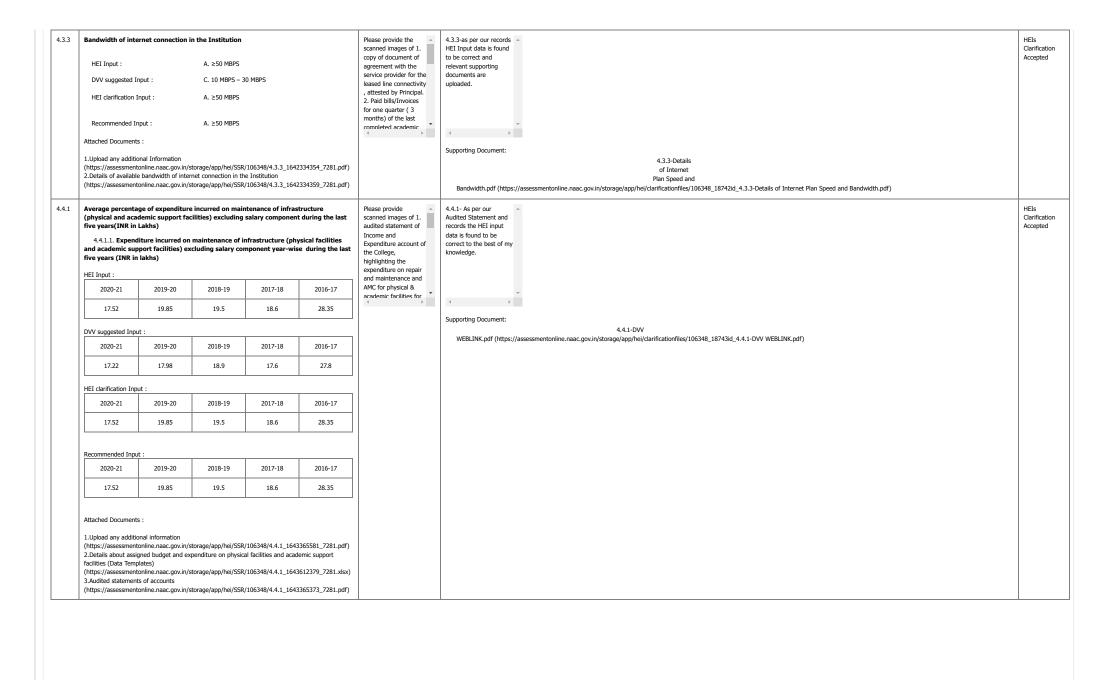

>on total number of<br>students on roll during. | 4                                                                                                                                                   |                                   |
| Attached           | nt – computer ratio                                                                                          | r.in/storage/app/hei/SS                   | R/106348/4.3.2_164:             | 3003377_7281.pdf) | completed academic<br>year, attested by<br>Principal . 2. Certificate<br>on total number of                                                    | Supporting Document: 4.3.2-DVV                                                                                                                      |                                   |



| the Government of                                                                                                          | during last five ye<br>er of students ben<br>mment and non-g<br>uring the last five          | ears<br>efited by scholars<br>overnment bodie<br>years (other that | ships and free shi<br>s, industries, indiv<br>n students receivi  |                        | Please provide scanned images of 1. sanction letter of scholarship and freeship only by Govt. (both State and Central) for each year, for all the 5 assessment years, shown as receiving only | HEIS<br>Clarifi<br>Accep |
|----------------------------------------------------------------------------------------------------------------------------|---------------------------------------------------------------------